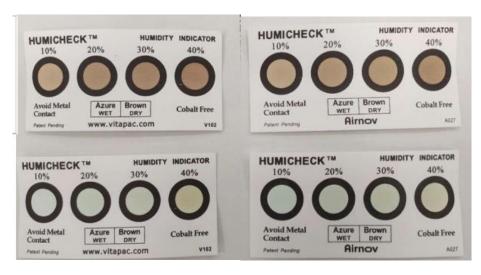

h the change 30 days after the PCN issue date.

Please review the additional PCN information below.

#### **Affected Product**

Table 1 provides a list of products affected by this Minor change:

Table 1 Affected Products List

| Cree LED Part Number      |  |
|---------------------------|--|
| MLExxx-xx-xxxxx           |  |
| MX6xxx-xx-xxxx-xxxxx      |  |
| XRCxxx-xx-xxxx            |  |
| XRExxx-xx-xxxx            |  |
| MX2835xx-xxxx-xxxxxxxxxxx |  |
| CXAxxxx-xxxx-xxxxxxxxxxx  |  |

# **Description of the Change**

The appearance of the humidity indicator cards and desiccants will be changed, but the materials used for the cards and desiccants remain the same. There will be no change made to the functionality of the cards and desiccants.



#### **Humidity Indicator**

Current: New:



# 10 G Desiccant (used by ML-E, MX-6, XR, MX2835):

Current: New:



### 15 G Desiccant (used by CXA):

Current: New:



# **Reason for the Change**

The supplier's company name changed, so the labels changed.

### **Change Impact on Form, Fit, Function, or Reliability**

We will begin shipping the affected product with the change 30 days after the PCN Issue Date. Customers may receive shipments containing both current and new humidity indicator and desiccant until the inventory is



depleted. Customers purchasing through a distributor will be further delayed to see this change until the inventory depleted from distributor stock.

This has no impact on the form, fit, function, or reliability of the above series LEDs. No customer action is required. This product change affects neither th